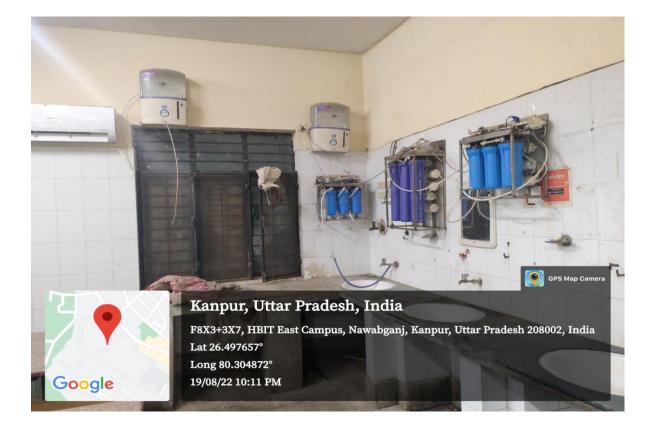

### Subject - CSR Activity at HBTU (2018-2019)

Dear sir,

It is to inform you that we have provided ten road barrier for HBTU costing around 2 lakh approx to HBTU via ICICI foundation under the CSR activity.