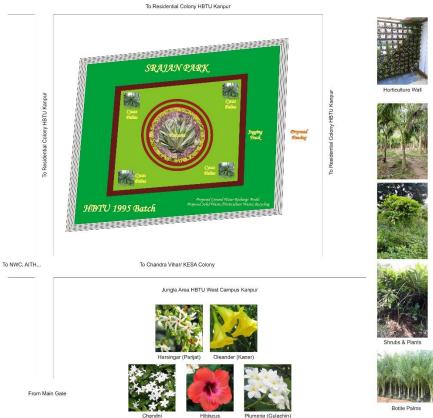

under the CSR activity total cost 40,000 aprrox via ICICI foundation under the CSR activity.

Regards, ICICI BANK PVT LTD

ICICI Bank Limited 2A/408 G-2, "Preet Enclave", Azad Nagar, Kanpur - 208002, Uttar Pradesh

Website: www.icicibank.com CIN: L65190GJ1994PLC021012

Regd. Office: ICICI Bank Tower, Near Chakli Circle. Old Padra Road, Vadodara 390 007, India. Corp. Office: ICICI Bank Towers, Bandra-Kurla

Complex, Mumbai 400 051, India

### (2019-22)

(11) Development and maintenance of Srajan Park, Harcourtians class of 1995 batch Period Amount Rs. 10,00,000/-2019-2022, **Batch Representation/ Supervision** Sh. Manish Sharma <mark>Sh. Atul Agarwal</mark> Sh. Deepak Pant Sh. Shalabh Garg Sh. Sushil Kumar



Deign of Park, Development and Coordination : Sh. Vivek Mishra 1987 Batch (Hon.)



#### SCHEMATIC DIAGRAM OF SRAJAN PARK (NOT TO SCALE)

Shrubbery & Flowering Plants Plantation at Park





Our Ref : AA-HBTI/172/2022-23

Dated : Oct 22, 2022

To, Hon. Vice Chancellor, H.B.T.U., Kanpur....208 002

<u>Subject</u> : <u>Contribution of Alumni Fraternity – H.B.T.I. Kanpur in strengthening of University and Alumni</u> fraternity collaboration over the past Five Financial Years.

#### <u>Ref</u>: (1) The project of SRAJAN PARK DEVELOPMENT extecuted by 1995 BATCH OF HARCOURTIANS (2) Information Required for the evaluation and grading of our University by the <u>National Board</u> of Assessment and Accreditation.

Dear Sir,

This is to certify that the Alumni Association- H.B.T.I. Kanpur (Registered under the Act No 21, of Societies Act 1860) has been involved in Student Welfar